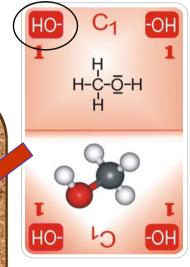

#### OC deck of cards

Drawing pile

Discard pile

How to discard: 2 options

1).

Discarding cards of the same homologous family – here methanol (an alkanol also called an aliphatic alcohol) onto ethanol.

2).

Discarding another C2 organic compound card - here ethanal (an aliphatic aldehyd) onto ethanol.