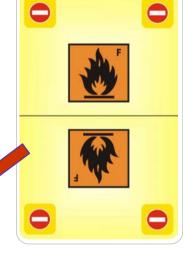

#### How to use action cards: **OC** deck

Drawing pile Discard pile

1).

Discard the SKIP-Card and name the hazard symbol: Highly Flammable (yellow onto yellow)

2).

Therefore the following player has to skip one round.

3).

Then, the subsequent player again discards a yellow card of the alkanal series and says "Pentanal"