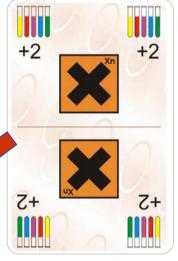

#### IC deck:

How to use action cards:

Drawing pile Discard pile

1).

The respective player discards this +2 action card and says: "harmful and I'd like to change to calcium salts"...

2)

The following player has to draw 2 cards. Here however, he uses his neutralization card to undo this penalty card and says: "lab gloves and protective goggles, and I re-change to sodium salts"