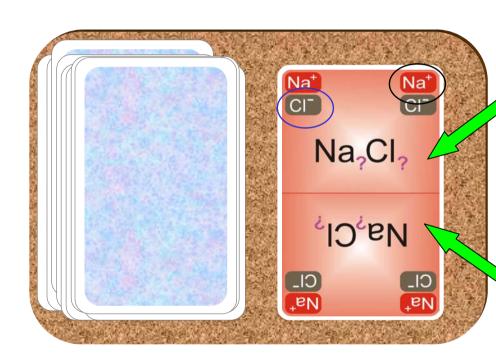

### Rules of the game (1) – basic version

11

Playing with the IC deck of cards

Drawing pile

Discard pile

How to discard:

1. Match identical cations:

sodium onto sodium

or

2. Match identical anions:

Magnesium chloride onto sodium chloride