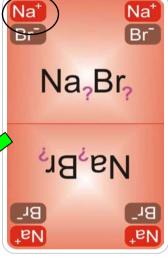

### Rules of the game (1) – basic version

11

Playing with the IC deck of cards

Drawing pile

Discard pile

How to discard:

1. Match identical cations:

sodium onto sodium

or

2. Match identical anions:

Magnesium chloride onto sodium chloride