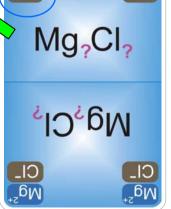

### Rules of the game for Chemundo - basic version

#### **General features:**

 Choose the 40 IC or OC deck and all the action cards; thus, a deck has 61 cards

#### The game:

- Shuffle the cards.
- The dealer then deals seven cards to each player.
- The players choose a referee.
- In each round each player may discard one matching card.
- When dropping the card, the player has to name the compound on the card correctly.
- If the player is unable to discard, he has to draw a card from the drawing pile.
- The game is immediately over when the first player goes out.





### Rules of the game (1) – basic version

11

Playing with the IC deck of cards



Drawing pile

Discard pile





How to discard:

1. Match identical cations:

sodium onto sodium

or

2. Match identical anions:

Magnesium chloride onto sodium chloride





### Rules of the game (2) – basic version

12

#### IC deck:

How to use action cards:



Drawing pile Discard pile



1).

The respective player discards this +2 action card and says: "harmful and I'd like to change to calcium salts"...



2)

The following player has to draw 2 cards. Here however, he uses his neutralization card to undo this penalty card and says: "lab gloves and protective goggles, and I re-change to sodium salts"





### Rules of the game (3) – basic version

13

#### OC deck of cards



Drawing pile

Discard pile







How to discard: 2 options

1).

Discarding cards of the same homologous family – here methanol (an alkanol