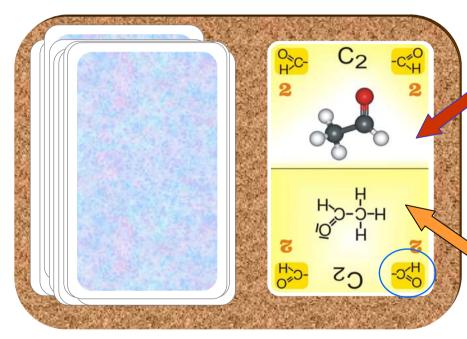

#### OC deck of cards

Drawing pile

Discard pile

How to discard: 2 options

1).

Discarding cards of the same homologous family – here methanol (an alkanol also called an aliphatic alcohol) onto ethanol.

2).

Discarding another C2 organic compound card - here ethanal (an aliphatic aldehyd) onto ethanol.

## Rules of the game (4) – basic version $_{14}$