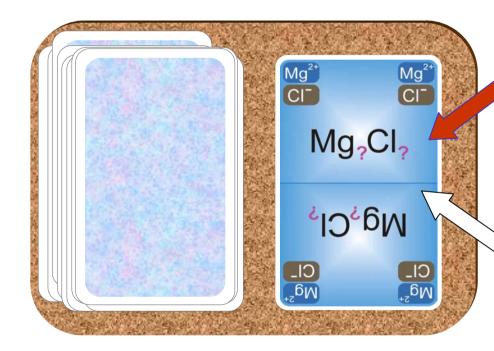

### Rules of the game (1) – basic version

11

Playing with the IC deck of cards

Drawing pile

Discard pile

How to discard:

1. Match identical cations:

sodium onto sodium

or

2. Match identical anions:

Magnesium chloride onto sodium chloride