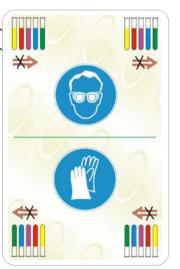

#### IC deck:

How to use action cards:

Drawing pile Discard pile

1).

The respective player discards this +2 action card and says: "harmful and I'd like to change to calcium salts"...

2)

The following player has to draw 2 cards. Here however, he uses his neutralization card to undo this penalty card and says: "lab gloves and protective goggles, and I re-change to sodium salts"