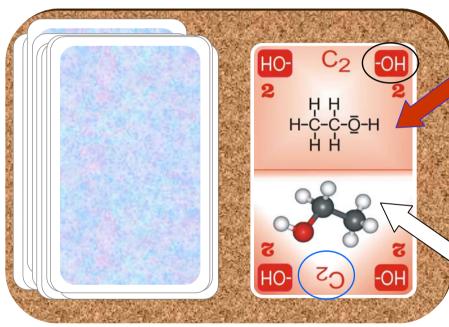

#### OC deck of cards

Drawing pile

Discard pile

How to discard: 2 options

1).

Discarding cards of the same homologous family – here methanol (an alkanol also called an aliphatic alcohol) onto ethanol.

2).

Discarding another C2 organic compound card - here ethanal (an aliphatic aldehyd) onto ethanol.